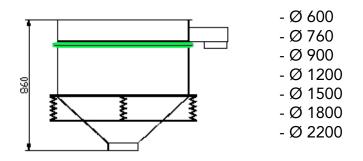

### Description

The direct discharge circular vibrating screens with central motor are used for solid/liquid separation. Thanks to the level of productivity they can assure, these screens may be equipped with very fine meshes, for extremely accurate filtering of the liquid fraction.

You may also use multiple overlapping meshes, to separate the solid fraction according to particle size.

## Dimensioni



## **Functions**

- Straight-line distribution
- Normal spiral distribution
- Various spiral distribution
- Centripetal spiral distribution

# **Fields of application**

- Solid/liquid separation

## Accessories

- Self-cleaning ball system
- Self-cleaning kleener system
- Self-cleaning brush system
- Cover
- Meshes