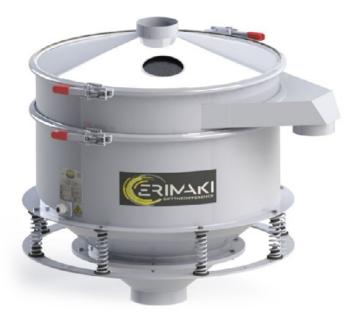

### Description

The direct discharge circular vibrating screens with central motor are used for solid/liquid separation. Thanks to the level of productivity they can assure, these screens may be equipped with very fine meshes, for extremely accurate filtering of the liquid fraction.

You may also use multiple overlapping meshes, to separate the solid fraction according to particle size.