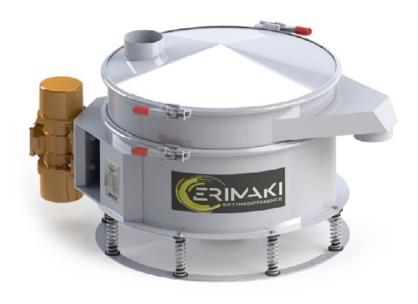

# **DIRECT DISCHARGE SCREEN WITH ONE SIDE MOTOR**

## **Description**

The direct discharge vibrating screens with one side motor are suitable when safety sieving is required to assure the quality of both powder and liquid products, and are designed to provide a high sieving rate.

They may be made of AISI 304/316 stainless steel or of painted carbon steel. This type of screens allows to use very fine meshes, for extremely accurate filtering of the liquid fraction.